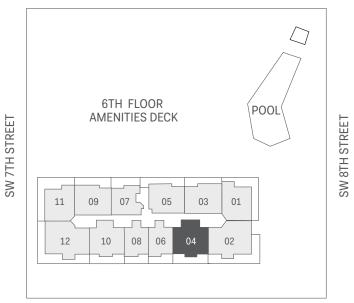

04 LINE

## 2 BEDROOMS | 2.5 BATHROOMS | DEN FLOORS: 12, 14-41

| RESIDENCE (12, 14-21) | 1,519 sq. ft.       | 141 sq. mt.     |
|-----------------------|---------------------|-----------------|
| RESIDENCE (22-33)     | 1,520 sq. ft.       | 141 sq. mt.     |
| RESIDENCE (34-41)     | 1,528 sq. ft.       | 142 sq. mt.     |
| BALCONY               | 84-297 sq. ft.      | 8-28 sq. mt.    |
| TOTAL                 | 1,467-1,825 sq. ft. | 136-169 sq. mt. |

## ₹N





Stated dimensions are measured to the exterior boundaries of the exterior airspace between the perimeter walls and the centerline of interior structural components). For your reference, the area of the Unit, determined in accordance with those defined unit boundaries, is 1,383 square feet (levels 12, 14-21), 1,400 square feet (levels 22-33), and 1,407 square feet (levels 22-33), and 1,407 square feet (levels 24-41). Note that measurements of the astructural on the site of the state of the actual room will typically be stated length times width. All dimensions are approximate and may vary with actual construction, and all floor plans and development plans are subject to change. The size and configuration of the balcony for each unit of this unit type. For the actual size or configuratio