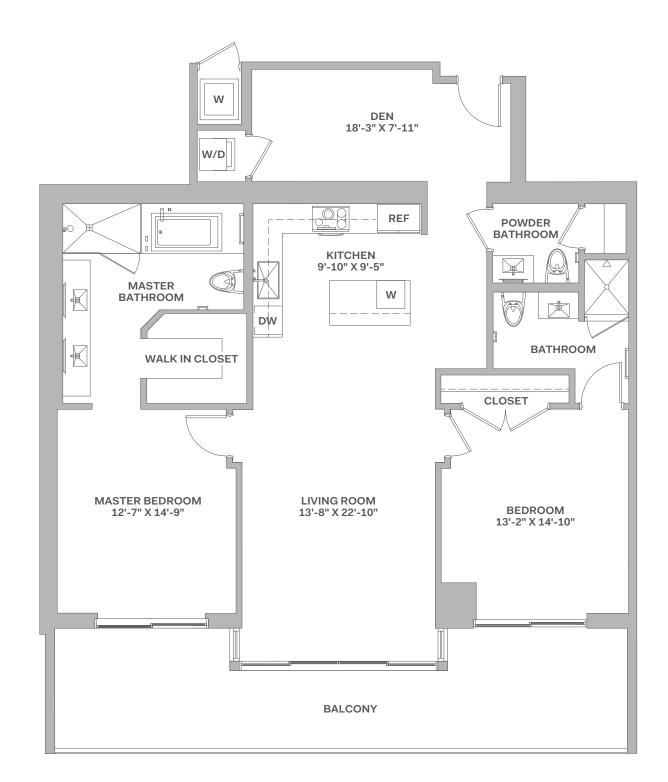

04 LINE

## 2 BEDROOMS | 2.5 BATHROOMS | DEN FLOORS: 12, 14-41

| RESIDENCE (12, 14-21) | 1,519 sq. ft.       | 141 sq. mt.     |
|-----------------------|---------------------|-----------------|
| RESIDENCE (22-33)     | 1,520 sq. ft.       | 141 sq. mt.     |
| RESIDENCE (34-41)     | 1,528 sq. ft.       | 142 sq. mt.     |
| BALCONY               | 84-297 sq. ft.      | 8-28 sq. mt.    |
| TOTAL                 | 1,467-1,825 sq. ft. | 136-169 sq. mt. |

## ₹N

Stated dimensions are measured to the exterior boundaries of the exterior airspace between the perimeter walls and the centerline of interior structural components). For your reference, the area of the Unit, determined in accordance with those defined unit boundaries, is 1,383 square feet (levels 12, 14-21), 1,400 square feet (levels 22-33), and 1,407 square feet (levels 22-33), and 1,407 square feet (levels 24-41). Note that measurements of the astructural on the site of the state of the actual room will typically be stated length times width. All dimensions are approximate and may vary with actual construction, and all floor plans and development plans are subject to change. The size and configuration of the balcony for each unit of this unit type. For the actual size or configuration of the balcony for each unit of this unit type. For the actual size or configuration of the balcony for each unit of this unit type. For the actual size or configuration of the balcony for each unit of this unit type. For the actual size or configuration of the balcony for each unit of this unit type. For the actual size or configuration of the balcony for each unit of this unit type. For the actual size or configuration of the balcony for each unit of this unit type. For the actual size or configuration of the balcony for each unit of this unit type. For the actual size or configuration of the balcony for each unit of this unit type. For the actual size or configuration of the balcony for each unit of this unit type. For the actual size or configuration of the balcony for each unit of this unit type. For the actual size or configuration of the balcony for each unit of this unit type. For the actual size or configuration of the balcony for each unit of this unit type. For the actual size or configuration of the balcony for each unit of this unit type. For the actual size or configuration of the balcony for each unit of this unit type. For the actual size or configuration of the balcony for each unit of this unit type. For the ac